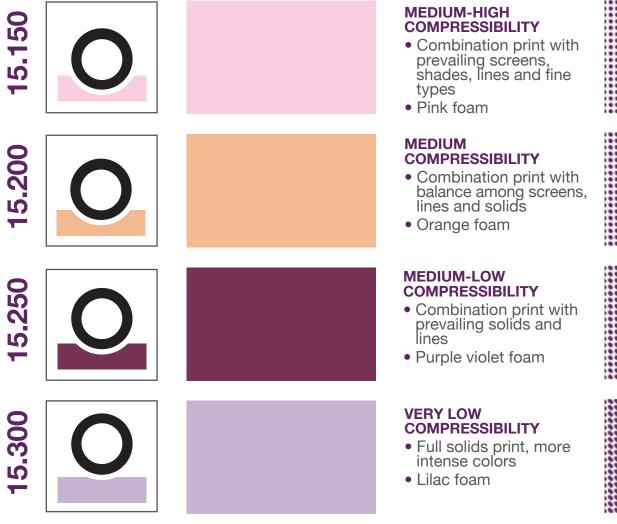

#### AVAILABLE IN 6 COMPRESSIBILITY GRADES

#### Compression test • 0.50 mm (20 mils) kPa Force N/cm<sup>2</sup> % Deformation 20.200 20.275 20.150 20.250 20.300 20.100