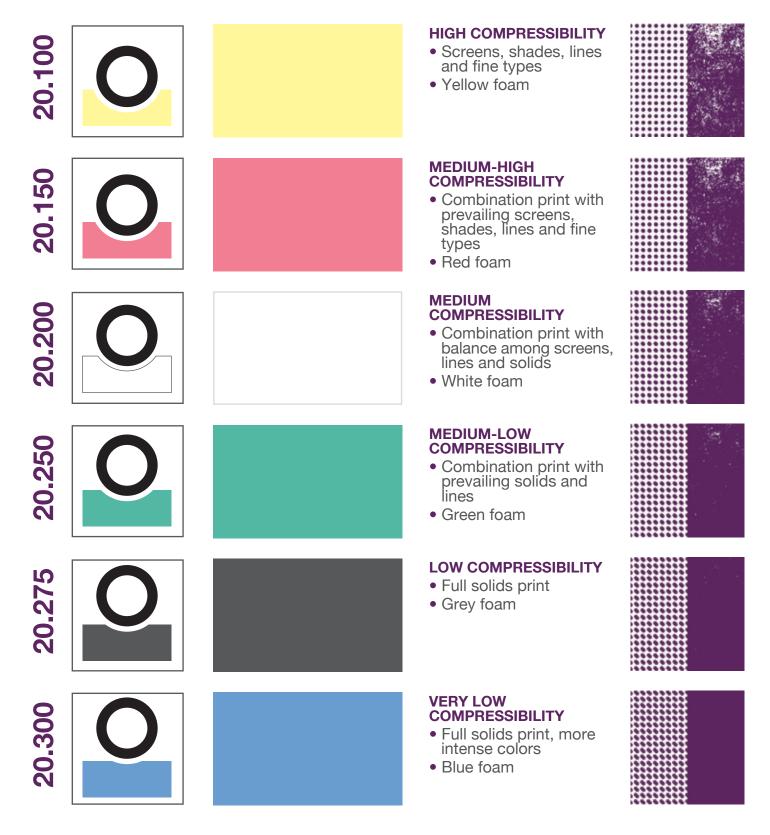

#### AVAILABLE IN 6 COMPRESSIBILITY GRADES

#### AVAILABLE IN 4 COMPRESSIBILITY GRADES