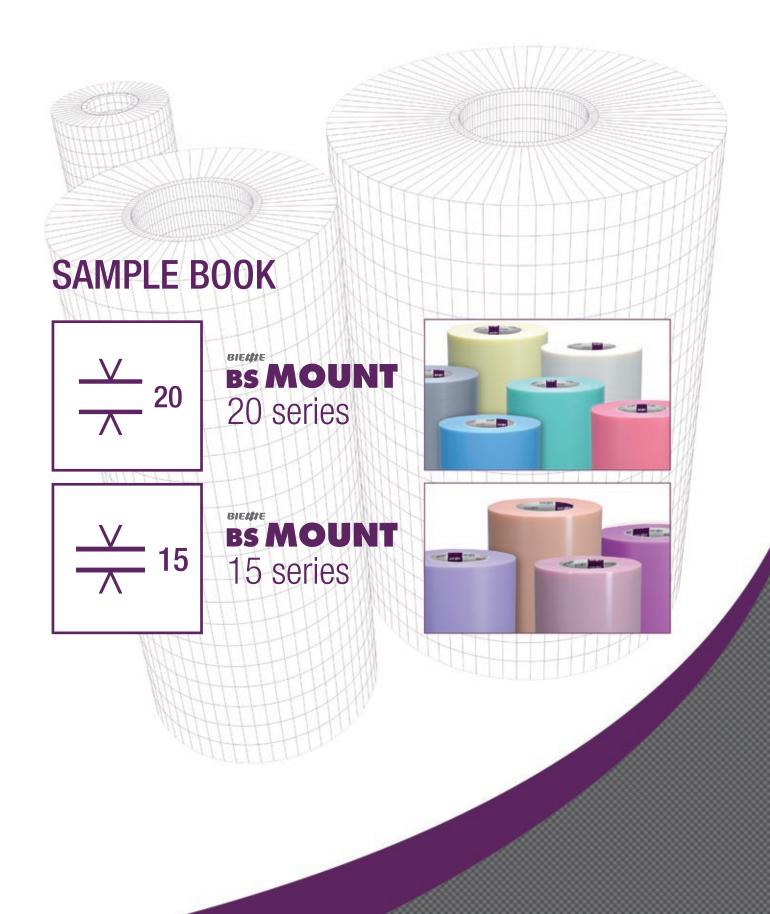

## BS MOUNT Cushion adhesive tapes

 $\searrow_{20}$  Product thickness 0.55 mm (22 mils)  $\overrightarrow{\Lambda}^{20}$  Application thickness **0.50 mm (20 mils)** 

#### AVAILABLE IN 6 COMPRESSIBILITY GRADES

#### Product thickness 0.41 mm (16 mils) Application thickness **0.38 mm (15 mils)**

#### AVAILABLE IN 4 COMPRESSIBILITY GRADES